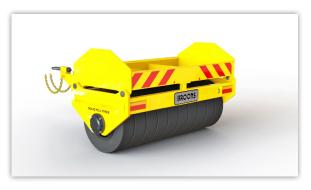

## **eTyre Roller**

Developed as the simplest of towed multi-tyre rollers, the eTyre is a versatile general purpose roller. Able to be towed by either grader or tractor it is the perfect tool for both sandy soils and road verge compaction. Nimble in its specifications, but able to impart 4 tonne when fully ballasted. The standard ballast box has a quick pin release for easy emptying and options include flashing amber safety light and solid filled tyres for the ultimate puncture protection.

Standard with LED brake and indicator lights and UV resistant paint, the efficient eTyre is built to Broons' world leading design and quality with a *10 Year Structural Warranty*.

| Туре                                              | Tare<br>weight (kg) | Max Ballast<br>weight (kg) | Number of wheels | Solid filled tyre weight (kg) | Compaction width<br>tyres (mm) | Length<br>(mm) | Width<br>(mm) | Height<br>(mm) |
|---------------------------------------------------|---------------------|----------------------------|------------------|-------------------------------|--------------------------------|----------------|---------------|----------------|
| eTyre Multi Tyre                                  | 1,980               | 4,000                      | 10               | 520                           | 2130                           | 3170           | 2400          | 1370           |
| * Specifications subject to change without potice |                     |                            |                  |                               |                                |                |               |                |