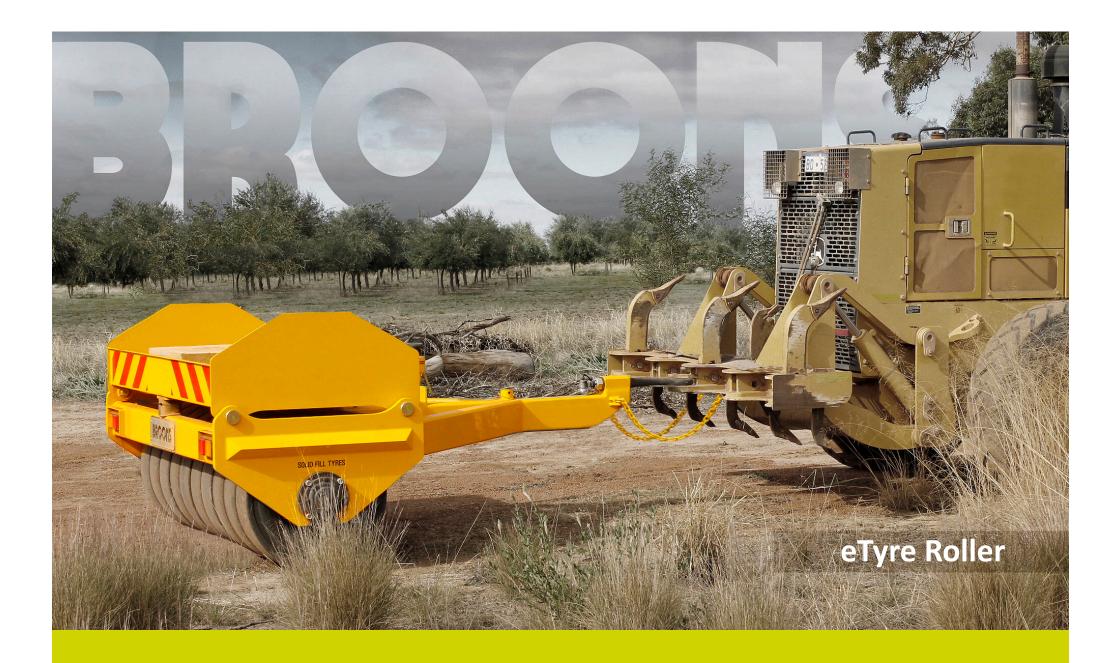

## **eTyre Roller**

Developed as the simplest of towed multi-tyre rollers, the eTyre is a versatile general purpose roller. Able to be towed by either grader or tractor it is the perfect tool for both sandy soils and road verge compaction. Nimble in its specifications, but able to impart 4 tonne when fully ballasted. The standard ballast box has a quick pin release for easy emptying and options include flashing amber safety light and solid filled tyres for the ultimate puncture protection.

Standard with LED brake and indicator lights and UV resistant paint, the efficient eTyre is built to Broons' world leading design and quality with a *10 Year Structural Warranty*.

| Туре                                              | Tare<br>weight (kg) | Max Ballast<br>weight (kg) | Number of wheels | Solid filled tyre weight (kg) | Compaction width<br>tyres (mm) | Length<br>(mm) | Width<br>(mm) | Height<br>(mm) |
|---------------------------------------------------|---------------------|----------------------------|------------------|-------------------------------|--------------------------------|----------------|---------------|----------------|
| eTyre Multi Tyre                                  | 1,980               | 4,000                      | 10               | 520                           | 2130                           | 3170           | 2400          | 1370           |
| * Specifications subject to change without potice |                     |                            |                  |                               |                                |                |               |                |