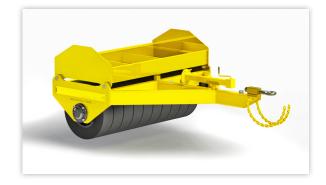

## **eTyre Roller**

Developed as the simplest of towed multi-tyre rollers, the eTyre is a versatile general purpose roller. Able to be towed by either grader or tractor it is the perfect tool for both sandy soils and road verge compaction. Nimble in its specifications, but able to impart 4 tonne when fully ballasted. The standard ballast box has a quick pin release for easy emptying and options include flashing amber safety light and solid filled tyres for the ultimate puncture protection.

Standard with LED brake and indicator lights and UV resistant paint, the efficient eTyre is built to Broons' world leading design and quality with a *10 Year Structural Warranty*.

| Туре                                              | Tare<br>weight (kg) | Max Ballast<br>weight (kg) | Number of wheels | Solid filled tyre weight (kg) | Compaction width<br>tyres (mm) | Length<br>(mm) | Width<br>(mm) | Height<br>(mm) |
|---------------------------------------------------|---------------------|----------------------------|------------------|-------------------------------|--------------------------------|----------------|---------------|----------------|
| eTyre Multi Tyre                                  | 1,980               | 4,000                      | 10               | 520                           | 2130                           | 3170           | 2400          | 1370           |
| * Specifications subject to change without potice |                     |                            |                  |                               |                                |                |               |                |