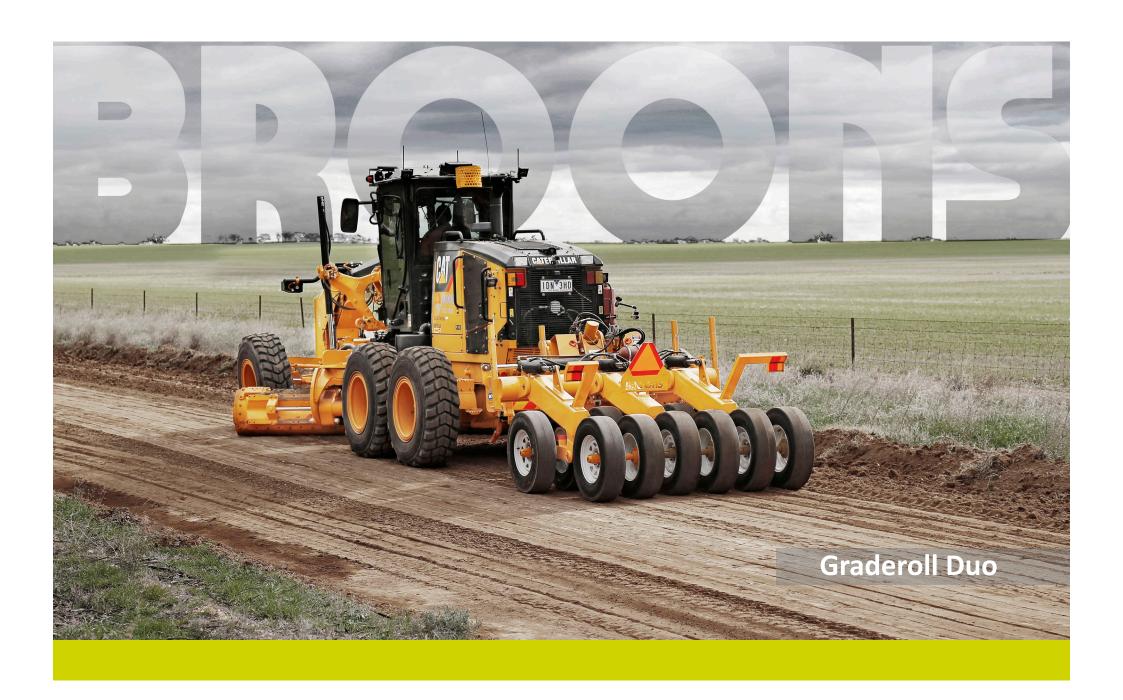

## **Graderoll Duo**

The intelligent Broons Graderoll Duo is ideal for patrol grading of unsealed roads. Fitted directly to the grader rippers, it is lowered for compactive pressure from the comfort of the cabin.

Designed to follow the contour of the road, the Graderoll Duo has three independent tyre groups that self adjust to the shape of the pavement. Ideal for shaping the road and creating a perfect crown. Additionally the roller has a cabin operated walking beam which enables the roller to sit left of the grader for shoulder rolling and grader protection in built up verge conditions.

Able to grade and compact with the single operator, the Graderoll Duo is the most efficient and effective way to execute patrol grading of gravel roads. Built to Broons' world leading design and quality standards, and with an industry leading 10 Year Structural Warranty.