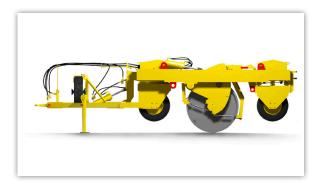

Optional electric over hydraulic disc brakes enhance stopping, while the cabin operated hydraulics reduce OH&S risks for crews and improve productivity. Both a grid drum and multi-tyre configuration make up over 20 available options to customise the roller to your needs. With many early machines approaching 35 years of service, the Broons Combination Roller is the most dependable roller available today with an industry leading *10 Year Structural Warranty*.

## **Options**

Electric/hydraulic Disc Brakes

**Grid Drum** 

Goose Neck Drawbar

**Drum Scraper** 

36mm Roll Drum Skin

Sign Holder

Heavy Duty Push Bar

Solid Filled Tyres

Tyre Scrapers

Flashing Light

Fire Extinguisher

Spare Tyre

**Machined Drum** 

Vehicle Tow Hitch

Mono-block Hose Coupling