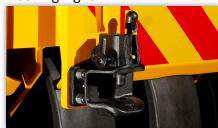

Designed with Broons' world famous engineering quality, it has gusseted mainframe construction, locking hydraulic drum actuation from the comfort of the cabin. Ballasted up to 13 tonne, and towed by either tractor or grader, it can be easily transported along the highway before being deployed for compaction.

## **Options**

Electric/hydraulic Disc Brakes

**Grid Drum** 

Goose Neck Drawbar

**Drum Scraper** 

36mm Roll Drum Skin

Sign Holder

Heavy Duty Push Bar