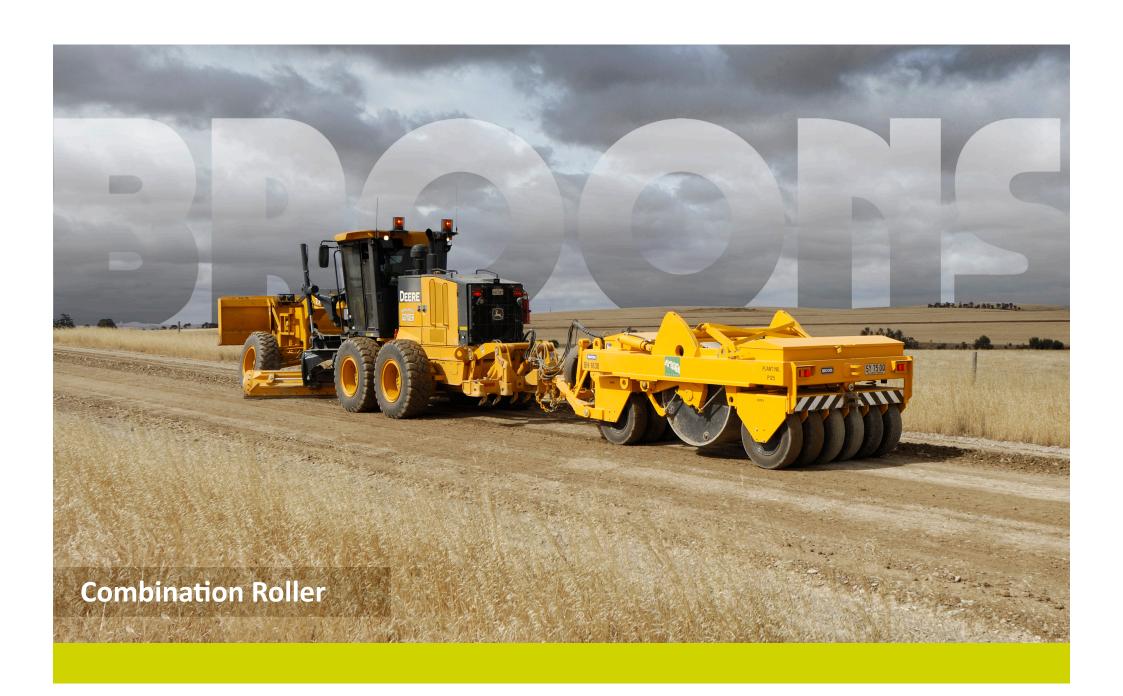

## **Combination Roller**

The Broons Combination Roller has always set the benchmark for towed smooth drum multi-tyre rollers in Australia. Ideal for both road construction and maintenance grading, it is the pride of any fleet.

Designed with Broons' world famous engineering quality, it has gusseted mainframe construction, locking hydraulic drum actuation from the comfort of the cabin. Ballasted up to 13 tonne, and towed by either tractor or grader, it can be easily transported along the highway before being deployed for compaction.

Optional electric over hydraulic disc brakes enhance stopping, while the cabin operated hydraulics reduce OH&S risks for crews and improve productivity. Both a grid drum and multi-tyre configuration make up over 20 available options to customise the roller to your needs. With many early machines approaching 35 years of service, the Broons Combination Roller is the most dependable roller available today with an industry leading *10 Year Structural Warranty*.