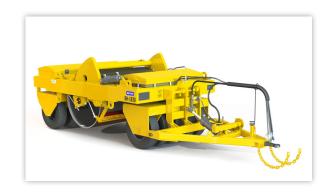

## **Combination Roller**

The Broons Combination Roller has always set the benchmark for towed smooth drum multi-tyre rollers in Australia. Ideal for both road construction and maintenance grading, it is the pride of any fleet.

Designed with Broons' world famous engineering quality, it has gusseted mainframe construction, locking hydraulic drum actuation from the comfort of the cabin. Ballasted up to 13 tonne, and towed by either tractor or grader, it can be easily transported along the highway before being deployed for compaction.

Optional electric over hydraulic disc brakes enhance stopping, while the cabin operated hydraulics reduce OH&S risks for crews and improve productivity. Both a grid drum and multi-tyre configuration make up over 20 available options to customise the roller to your needs. With many early machines approaching 35 years of service, the Broons Combination Roller is the most dependable roller available today with an industry leading *10 Year Structural Warranty*.