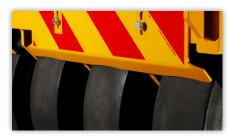

## **Combination Roller**

The Broons Combination Roller has always set the benchmark for towed smooth drum multi-tyre rollers in Australia. Ideal for both road construction and maintenance grading, it is the pride of any fleet.

Designed with Broons' world famous engineering quality, it has gusseted mainframe construction, locking hydraulic drum actuation from the comfort of the cabin. Ballasted up to 13 tonne, and towed by either tractor or grader, it can be easily transported along the highway before being deployed for compaction.