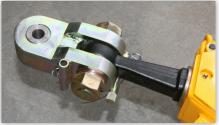

30 Smooth Drum Multi Tyre  | 7,500 | 13,170                     | 11               | 575                           | 1830                             | 6000        | 2235          | 1245        |
| BH-1830 GR Grid Drum Multi Tyre | 8,000 | 14,000                     | 11               | 575                           | 1820                             | 6000        | 2235          | 1250        |

<sup>\*</sup> Specifications subject to change without notice



## **Options**



Electric/hydraulic Disc Brakes



**Grid Drum** 



Goose Neck Drawbar



**Drum Scraper** 



36mm Roll Drum Skin



Sign Holder



Heavy Duty Push Bar



Solid Filled Tyres



Tyre Scrapers



Flashing Light



Fire Extinguisher



Spare Tyre



**Machined Drum** 



Vehicle Tow Hitch



Mono-block Hose Coupling



Swivel Hitch Adaptor