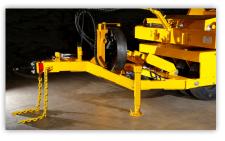

Designed with Broons' world famous engineering quality, it has gusseted mainframe construction, locking hydraulic drum actuation from the comfort of the cabin. Ballasted up to 13 tonne, and towed by either tractor or grader, it can be easily transported along the highway before being deployed for compaction.

Optional electric over hydraulic disc brakes enhance stopping, while the cabin operated hydraulics reduce OH&S risks for crews and improve productivity. Both a grid drum and multi-tyre configuration make up over 20 available options to customise the roller to your needs. With many early machines approaching 35 years of service, the Broons Combination Roller is the most dependable roller available today with an industry leading *10 Year Structural Warranty*.